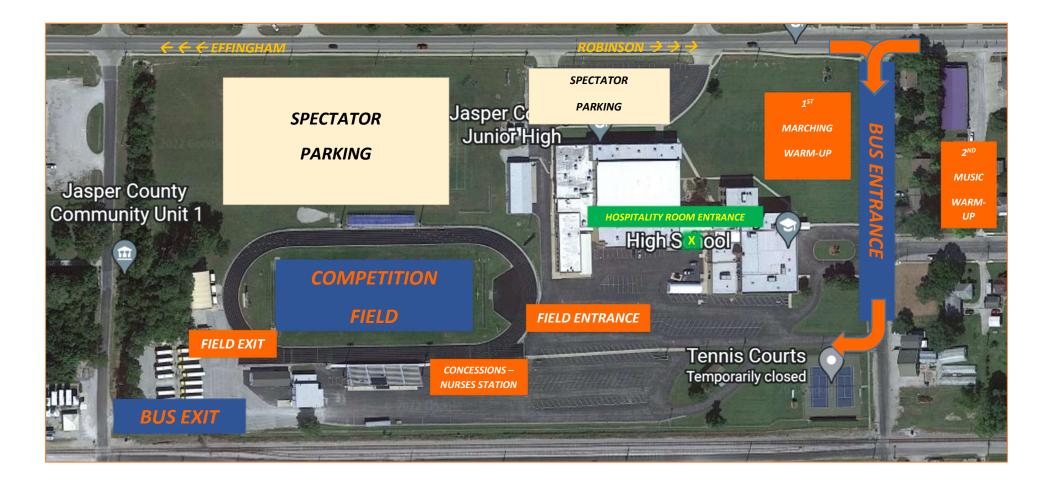

- Buses will enter campus from West End Blvd. This 1 block section road is a One-Way street to the entrance.
- There will be a Check-in Station located at the entrance of campus (Tennis Courts).
- Please follow the guides to your parking location. IF you need to depart early, please share that information so we can position you for a safe and timely departure.
- At the conclusion of the Classic, we will be guiding traffic to make your departure safe and efficient. We will have Police Officers & Sheriff Deputies directing traffic on Hwy 33.
- If at any time, you need assistance please contact an individual with a reflective vest.